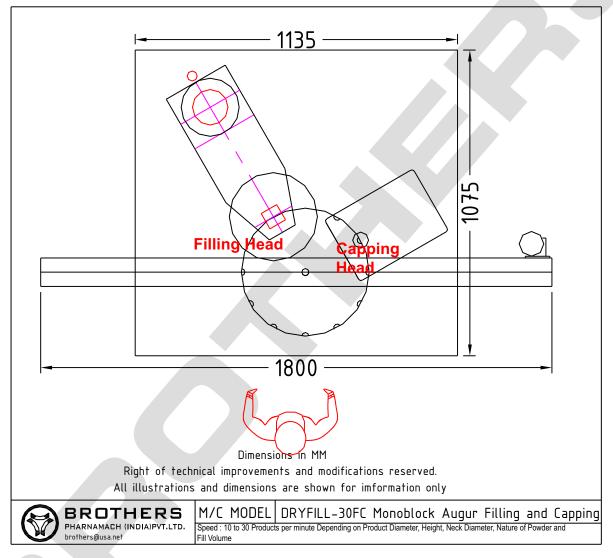

## DRYFILL-30<sup>FC</sup> Automatic Single Head Augur type Dry Syrup Powder Filling Machine

The Automatic Linear Monoblock Single Head Augur type Dry Syrup Powder Filling and Capping Machine Model DRYFILL-30<sup>FC</sup>, is suitable for Filling Dry Syrup Powder in various type and shape of bottles with maximum speed of 30 Bottles per minute depending on Fill Volume, type of Powder, Bottle Size and Cap Size. Machine with proven Augur type Powder Filling System for filling higher grammage of Powder in Single Dose. All Parts coming in contact with powder are made from SS316, Nylon and HDPE material. Machine with no change parts system for change in Size of Bottles due to pneumatically operated bottle separator system and only Star Wheel Require for Caping station for change in bottle size. Machine with built in Turn Table for Round Bottle at the infeed for continues feeding of bottles.

Power : 2.0 H.P.

Conveyor Height: 815-940 mm

Overall Dimensions: 1800 mm (L) x 900 mm (W) x 1900 mm

Speed: Max. 30 Bottles per minute depending on Bottle Size, Bottle Neck Diameter, Type of Powder, Fill Volume, Type of