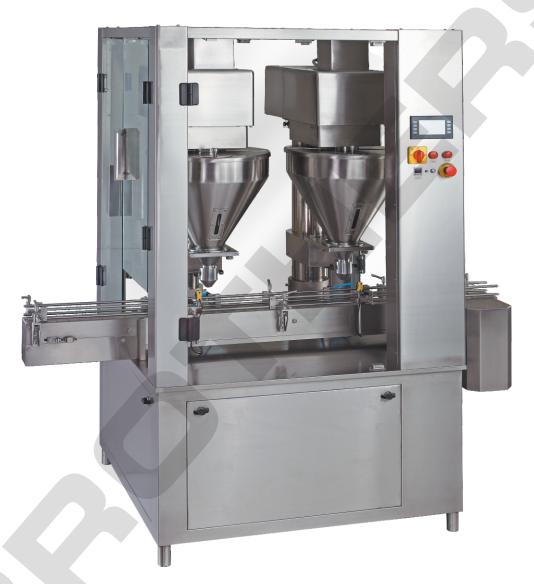

# Dry Syrup Powder Filling Machine

## DRYFILL-60<sup>TWIN</sup> Automatic Double Head Augur type Dry Syrup Powder Filling Machine

The Automatic Double Head Linear Augur type Dry Syrup Powder Filling Machine Model DRYFILL-60<sup>™™</sup>, is suitable for Filling Dry Syrup Powder in various type and shape of bottles with maximum speed of 60 Bottles per minute depending on Fill Volume, type of Powder and Bottle Size using Single track twin hopper system. Machine with proven Augur type Powder Filling System for filling higher grammage of Powder in Single Dose. All Parts coming in contact with powder are made from SS316, Nylon and HDPE material. Machine with no change parts system for change in Size of Bottles due to pneumatically operated bottle separator system. Machine with built in Turn Table for Round Bottle at the infeed for continues feeding of bottles.

### SPECIAL / OPTIONAL\* FEATURES :

- No Bottle No Fill System
- All contact parts made of SS316 and Nylon/HDPE material with easy removal system for Cleaning
- Machine construction in SS304 material
- A. C. Variable Frequency Drive Speed Control
- Filling Accuracy of +/- 2% to 3% depending on powder at controlled humidity below 30% Rh
- Built in Turn Table at infeed side with Separate Drive for speed control
- Low Air Machine Stop System
- Heavy Duty Mounting system for Filling Headl for Trouble Free long term operations