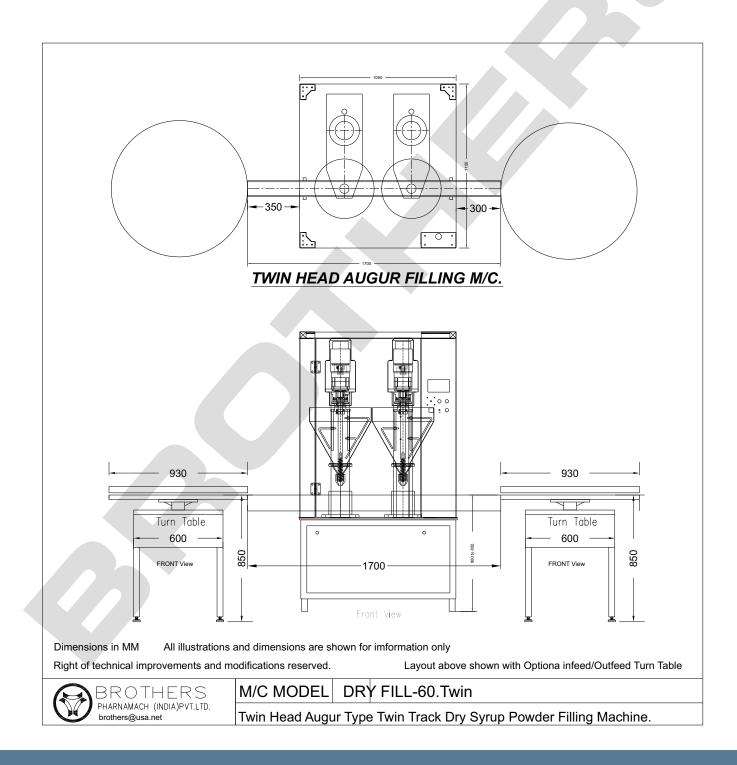

## DRYFILL-60<sup>TWIN</sup> Automatic Double Head Augur type Dry Syrup Powder Filling Machine

The Automatic Double Head Linear Augur type Dry Syrup Powder Filling Machine Model DRYFILL-60<sup>™™</sup>, is suitable for Filling Dry Syrup Powder in various type and shape of bottles with maximum speed of 60 Bottles per minute depending on Fill Volume, type of Powder and Bottle Size using Single track twin hopper system. Machine with proven Augur type Powder Filling System for filling higher grammage of Powder in Single Dose. All Parts coming in contact with powder are made from SS316, Nylon and HDPE material. Machine with no change parts system for change in Size of Bottles due to pneumatically operated bottle separator system. Machine with built in Turn Table for Round Bottle at the infeed for continues feeding of bottles.

#### **TECHNICAL SPECIFICATIONS**

Product Diameter : 25mm to 85mm\* Product Height : 100mm\* Maximum Fill Range : 5gms. To 60gms. In Single Dose System Accuracy : +/- 2 to 3% Depending upon the Powder, under the controlled level of Humidity Humidity : Below 30% Rh required on machine to be arrange by customer Electrical : 415VAC 3Phase and 220 VAC Single Phase Power Supply (50 Hz) with A.C. Drive Power : 4.0 H.P. Conveyor Height : 815-940 mm Overall Dimensions : 3800 mm (L) x 1500 mm (W) x 1900 mm Speed : Max. 60 Bottles per minute