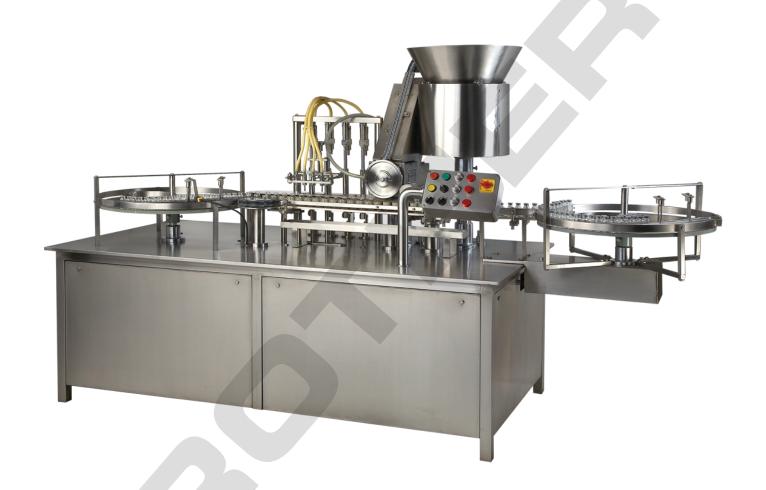

## LIQFILL-100 Injectable Volumetric Motion type Liquid Vial Filling & Rubber Stoppering Machine

The Automatic Four Head Volumetric Motion type Liquid Vial Filling with Vacuumetric Rubber Stoppering Machine Model LIQFILL-100 IS suitable for Round Vials with maximum speed of 120 Vials per minute. The Machine can give Maximum speed of 120 Vials per minute depending on nature of Liquids, Vial Neck Size and Fill Volume. Machine construction in fully Stainless Steel finish including machine frame structure. Machine with unique motion filling system, Filling Nozzle moves alongwith Vials during the Liquid Filling Process without stoppage of Vials and also with time tested Vaccumetric Rubber Stoppering System for positive placement of Rubber Stopper on Vials at higher speed. Machine with built-in Turn Tables at In-feed and Out-feed with individual drives to match the speed of incoming and outgoing vials for smoother operation. All parts coming in contact with Liquids and Rubber Stoppers are made from SS 316 Materials.

### SPECIAL FEATURES:

- No Vial No Fill System, No Vial Machine Stop System
- No Stopper Machine Stop System
- Synchronized movement of Vial and Filling Nozzle, no stoppage of vial during filling operation
- Vaccumetric Rubber Stoppering System.
- All contact parts made of SS 316 material with easy removal system for Auto-Claving/Sterilization/Cleaning
- Machine construction in SS 304 material
- Diving Nozzle for Foam free filling
- Very High Fill Accuracy
- Automatic Infeed and Exit of Vials
- Minimum Change Over time
- Built-in A.C. Variable Freq. Drive System