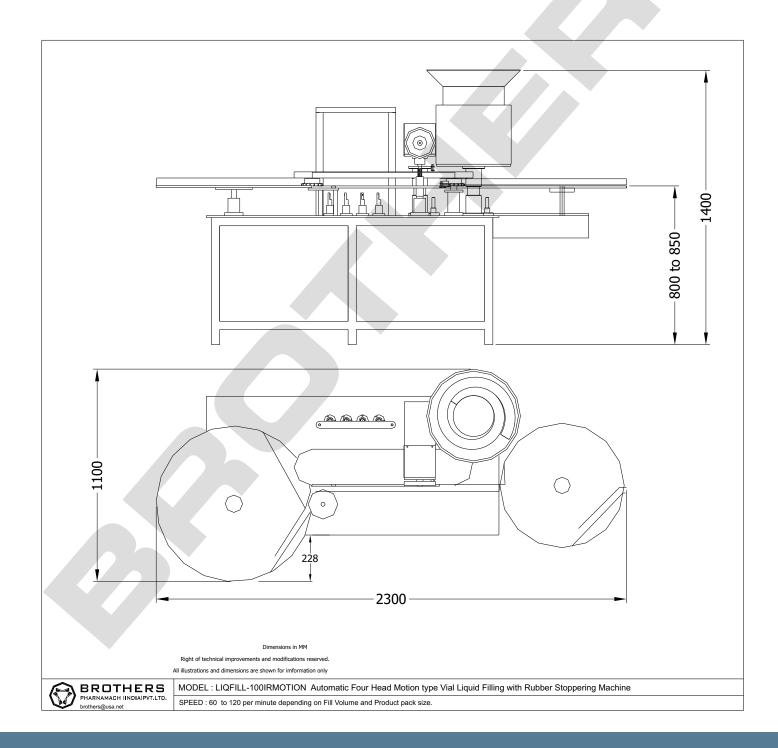

Electrical: 220 VAC Single Phase Power Supply (50 Hz)

Power: 3.0 H.P.

Speed: Max. 120 per minuite,

Syringe Fill Range: 0.1ml to 1ml, 1ml to 5ml, 2ml to 10ml and 10ml to 50ml

Conveyor Height: 800-850 mm

Overall Dimensions: 2300 mm (L) x 1100 mm (W) x 1400 mm (H)