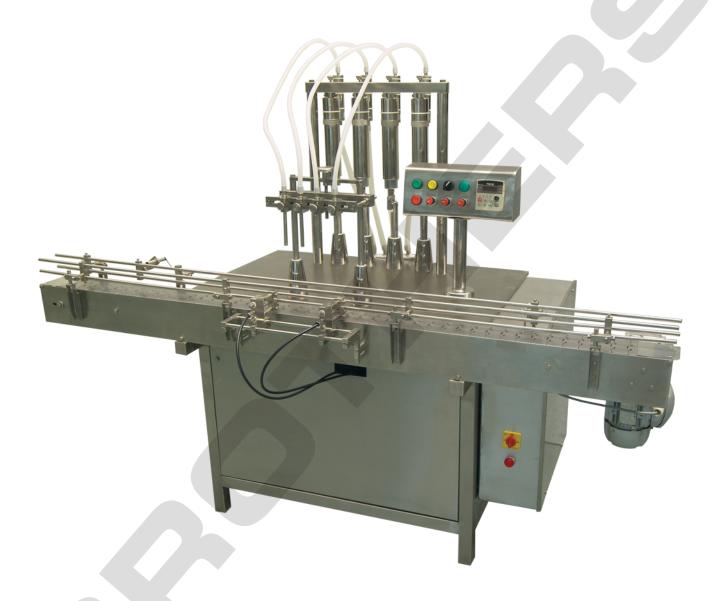

# Volumetric Liquid Filling Machine

### LIQFILL-120 Automatic Six Head Liquid Bottle Filling Machine

The Automatic Six Head Volumetric Linear Liquid Bottle Filling Machine, Model LIQFILL-120 is suitable for Bottles with maximum speed of 120 Bottles per minute. The output of Bottle Filling Machines depending on nature of Liquids, Bottle Diameter, Bottle Height, Bottle Neck Size and Fill Volume. Machine construction in fully Stainless Steel finish including machine frame structure. Machine with Optional Turn Tables at In-feed and Out-feed with individual drives to match the speed of incoming and outgoing Bottles for smoother operation. All parts coming in contact with Liquids are made from SS 316 Materials.

#### **SPECIAL FEATURES:**

- No Bottle No Fill System, No Bottle Machine Stop System
- All contact parts made of Ss316 material with easy removal system for Auto-Claving/Sterilization/Cleaning
- Machine construction in SS 304 material
- Diving Nozzle for Foam free filling
- Very High Fill Accuracy
- Automatic Infeed and Exit of Bottles
- Minimum Change Over time
- Unique Free Spinning Bottle Seperator- No pneumatic operation
- Built-in A.C. Variable Freq. Drive System