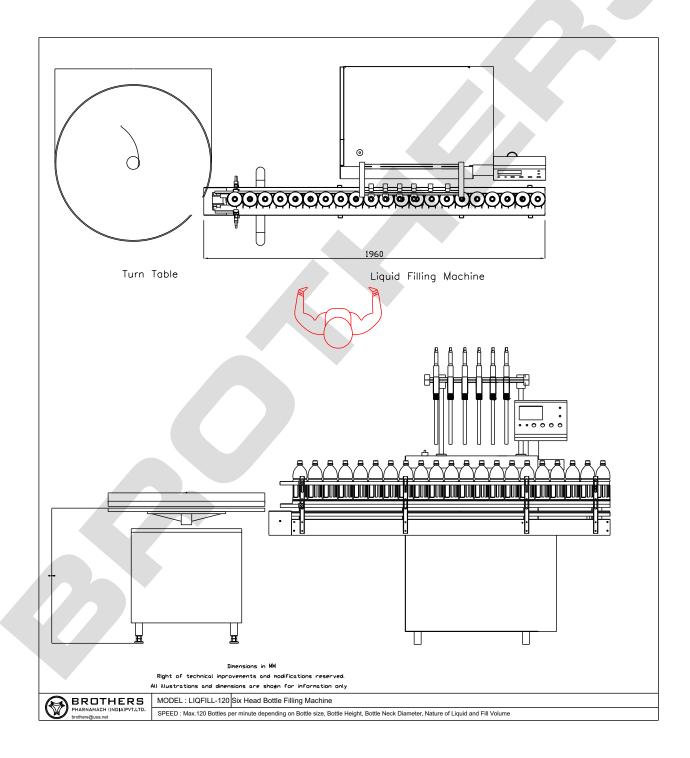

### LIQFILL-120 Automatic Six Head Liquid Bottle Filling Machine

The Automatic Six Head Volumetric Linear Liquid Bottle Filling Machine, Model LIQFILL-120 is suitable for Bottles with maximum speed of 120 Bottles per minute. The output of Bottle Filling Machines depending on nature of Liquids, Bottle Diameter, Bottle Height, Bottle Neck Size and Fill Volume. Machine construction in fully Stainless Steel finish including machine frame structure. Machine with Optional Turn Tables at In-feed and Out-feed with individual drives to match the speed of incoming and outgoing Bottles for smoother operation. All parts coming in contact with Liquids are made from SS 316 Materials.

Power: 2.0 H.P.

Speed: Max. 120 Bottles per minuite

Syringe Fill Range: 10ml to 50ml,50ml to 100ml, 100ml to 250ml and 250ml to 500ml

Conveyor Height: 800-850 mm

Overall Dimensions: 1830 mm (L) x 900 mm (W) x 1550 mm(H)