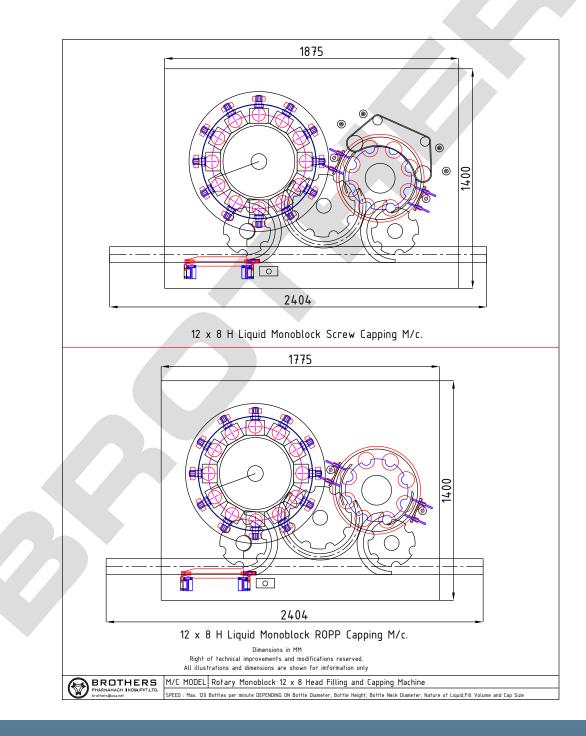

Bottle Diameter : 28mm to 70mm\* Bottle Height : 50mm to 200mm\* Cap Size : 18mm to 55mm ROPP or Plastic Screw Cap Fill Range : 15ml to 120ml or 30ml to 250ml\* Accuracy : +/- 1% Depending on Liquid with Single Dose Electrical : 440VAC 3 Phase / 220 VAC Single Phase Power Supply (50 Hz) Power : 2.5 H.P. Speed : Max. 120 Bottles per minute depending on Fill Volume and type of Liquid Syringe Fill Range: 15ml to 120ml,30ml to 250ml or 250ml to 500ml on Special Ver. Conveyor Height : 800-850 mm Overall Dimensions : 2400 mm (L) x 1400 mm (W) x 1550 mm(H)