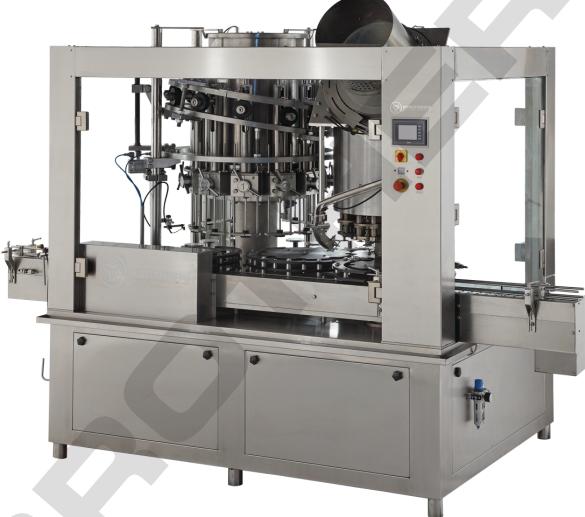

## LIQFILL-120<sup>MB</sup> Automatic Rotary Monoblock Volumetric Liquid Bottle Filling & Capping Machine

The Automatic Rotary Monoblock 12x8 Head Volumetric Linear Bottle Filling and Capping Machine, Model LIQFILL-120<sup>MB</sup> is suitable for Round, Oval, Flat or Square Bottles with maximum speed of 120 Bottles per minute. Machine with Rotary operation of bottles resulting in smoother movement of bottles at lower speed producing higher output. The output of Bottle Filling Machines depending on nature of Liquids, Bottle Diameter, Bottle Height, Bottle Neck Size and Fill Volume. Machine construction in fully Stainless Steel finish including M.S. Frame structure with Ss304 cladding. Machine with Optional Turn Tables at In-feed and Outfeed with individual drives to match the speed of incoming and outgoing Bottles for smoother operation. All parts coming in contact with Liquids are made from SS 316 Materials.

## SPECIAL FEATURES :

- No Bottle No Fill System, No Bottle Machine Stop System
- Rotary Bottle Movement system for smoother operation
- All contact parts made of Ss316 material with easy removal system for Auto-Claving/Sterilization/Cleaning
- Machine construction in SS 304 material
- Very High Fill Accuracy
- Automatic Infeed and Exit of Bottles
- Minimum Change Over time
- Filling and Capping operation in Single machine due to Monoblock design
- Built-in A.C. Variable Freq. Drive System