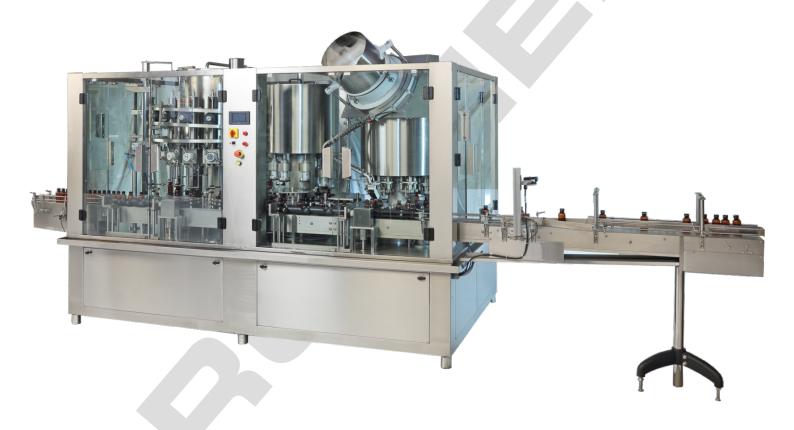

# Rotary Monoblock 3 in 1 Volu. Filling with ROPP & PNP Screw Capping Machine

## LIQFILL-150<sup>MBS</sup> Automatic 16x8X8 Head Rotary Volumetric Liquid Filling, ROPP & PNP Screw Capping Machine

The Automatic Rotary Monoblock 3 in 1 Volumetric 16 Head Filling with 8 Head ROPP Capping and 8 Head Pick and Place Plastic Screw Capping Machine, Model LIQFILL-150<sup>MBS</sup> is suitable for Round, Oval, Flat or Square Bottles with maximum speed of 150 Bottles per minute. Machine with Rotary operation of bottles resulting in smoother movement of bottles at lower speed producing higher output. The output of Bottle Filling Machines depending on nature of Liquids, Bottle Diameter, Bottle Height, Bottle Neck Size and Fill Volume. Machine construction in fully Stainless Steel finish including M.S. Frame structure with SS304 cladding. Machine with Optional Turn Tables at In-feed and Out-feed with individual drives to match the speed of incoming and outgoing Bottles for smoother operation. All parts coming in contact with Liquids are made from SS 316 Materials.

Machine with unique 3 in 1 concept suitable for Liquid Filling with Aluminium ROPP Cap as well as Plastic Screw Cap and Pick and Place Plastic Screw Capping System with speed upto 150 Bottles per minute. Machine suitable for Glass as well as PET Bottles.