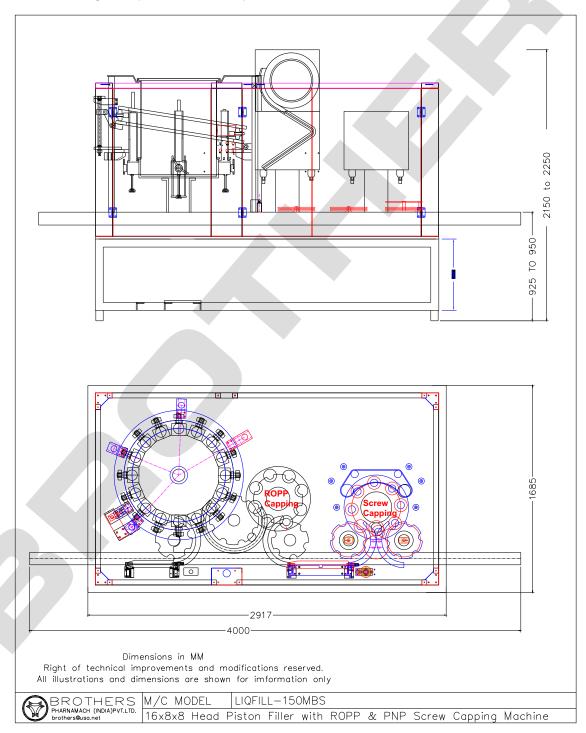

#### **TECHNICAL SPECIFICATIONS**

Bottle Diameter : 28mm to 70mm\* Bottle Height : 50mm to 200mm\* Cap Size : 18mm to 55mm ROPP or Plastic Screw Cap Fill Range : 15ml to 120ml or 30ml to 250ml\* Accuracy : +/- 1ml Depending on Liquid with Single Dose Electrical : 440VAC 3 Phase / 220 VAC Single Phase Power Supply (50 Hz) Power : 3.0 H.P. Speed : Max. 150 Bottles per minute depending on Fill Volume and type of Liquid Syringe Fill Range: 15ml to 120ml,30ml to 250ml or 250ml to 500ml on Special Ver. Conveyor Height : 800-850 mm Overall Dimensions : 4000 mm (L) x 1700 mm (W) x 2300 mm(H)

\* Specification can be changed as per customers requirements