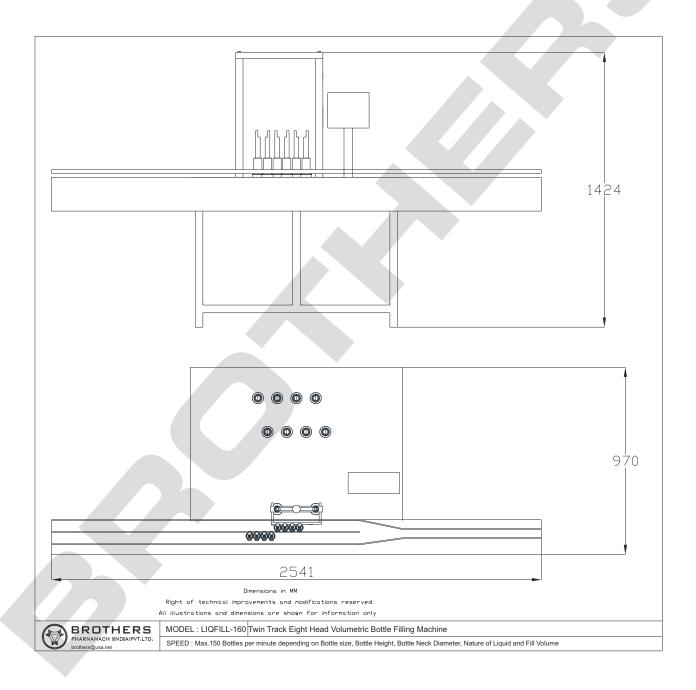

Power: 2.0 H.P.

Speed: Max. 160 Bottles per minuite

Syringe Fill Range: 10ml to 50ml,50ml to 100ml, 100ml to 250ml and 250ml to 500ml

Conveyor Height: 800-850 mm

Overall Dimensions: 3000 mm (L) x 900 mm (W) x 1550 mm(H)