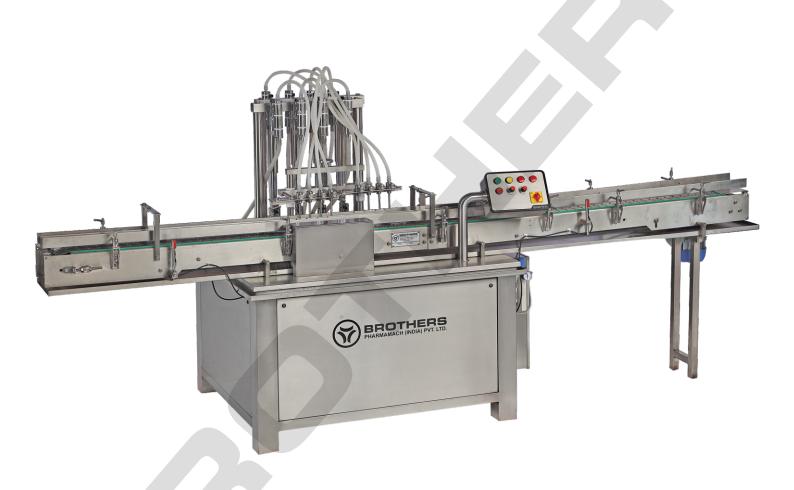

### LIQFILL-160 Automatic Twin Track Eight Head Liquid Bottle Filling Machine

The Automatic Twin Track Eight Head Volumetric Linear Liquid Bottle Filling Machine, Model LIQFILL-160 is suitable for Bottles with maximum speed of 160 Bottles per minute. Machine with unique twin track operation of bottles resulting in smoother movement of bottles at lower speed producing higher output. The output of Bottle Filling Machines depending on nature of Liquids, Bottle Diameter, Bottle Height, Bottle Neck Size and Fill Volume. Machine construction in fully Stainless Steel finish including machine frame structure. Machine with Optional Turn Tables at In-feed and Out-feed with individual drives to match the speed of incoming and outgoing Bottles for smoother operation. All parts coming in contact with Liquids are made from SS 316 Materials.

#### **SPECIAL FEATURES:**

- No Bottle No Fill System, No Bottle Machine Stop System
- Twin Track Bottle Movement system for smoother operation
- All contact parts made of Ss316 material with easy removal system for Auto-Claving/Sterilization/Cleaning
- Machine construction in SS 304 material
- Diving Nozzle for Foam free filling
- Very High Fill Accuracy
- Automatic Infeed and Exit of Bottles
- Minimum Change Over time
- Unique Free Spinning Bottle Seperator- No pneumatic operation
- Built-in A.C. Variable Freq. Drive System