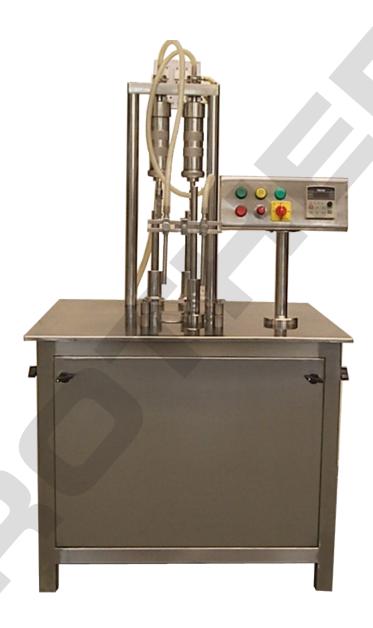

## LIQFILL-20 Semi Automatic Volumetric Liquid Filling Machine

Semi Automatic Twin Head Volumetric Liquid Vial/Bottle Filling Machine Model LIQFILL-20 is suitable for Round or Flat shape Bottles or Vials with maximum speed of 25 Products per minute.

The Machine can give speed of 20 to 25 per minute depending on nature of Liquids, Neck Diameter or Vial/Bottle and Fill Volume. Machine suitable for small volume production having multiple products.

Machine construction in Stainless Steel finish with Twin Head Operation. All parts coming in contact with Liquids are made from SS 316 Materials.

#### **SPECIAL FEATURES:**

- No Product No Fill System
- All contact parts are made of SS 316 material with easy removal system for Auto-Claving/Sterilization/cleaning
- Machine construction in SS 304 material
- Very High Fill Accuracy
- Minimum Change Over time