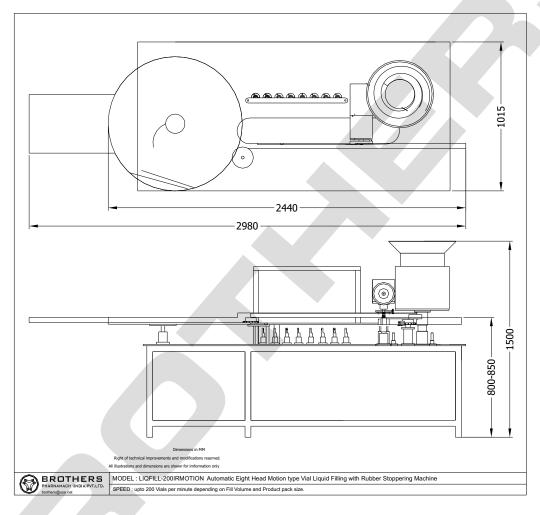

## LIQFILL-200 Injectable Volumetric Motion type Liquid Vial Filling & Rubber Stoppering Machine

The Automatic Eight Head Volumetric Motion type Liquid Vial Filling with Vacuumetric Rubber Stoppering Machine Model LIQFILL-200 is suitable for Round Vials with maximum speed of 200 Vials per minute. The Machine can give Maximum speed of 200 Vials per minute depending on nature of Liquids, Vial Neck Size and Fill Volume. Machine construction in fully Stainless Steel finish including machine frame structure. Machine with unique motion filling system, Filling Nozzle moves alongwith Vials during the Liquid Filling Process without stoppage of Vials and also with time tested Vaccumetric Rubber Stoppering System for positive placement of Rubber Stopper on Vials at higher speed. Machine with built-in Turn Tables at In-feed and Out-feed with individual drives to match the speed of incoming and outgoing vials for smoother operation. All parts coming in contact with Liquids and Rubber Stoppers are made from SS 316 Materials.

Conveyor Height: 800-850 mm

Overall Dimensions: 2440 mm (L) x 1100 mm (W) x 1500 mm (H)

\* Specification can be changed as per customers requirements

Plot No.2, Phase II, GIDC, Vatva, Ahmedabad 382445. INDIA Phone: +91 79 40213213, 25831346 Fax: +91 79 40213220