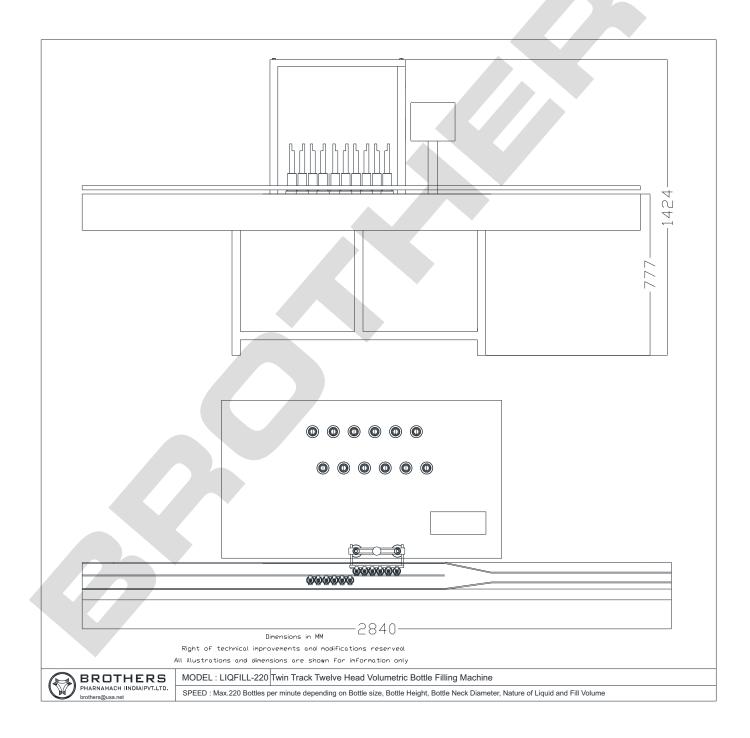

#### **TECHNICAL SPECIFICATIONS**

Bottle Diameter: Upto 90mm\*

Fill Range: 30ml to 500ml with help of Change Parts / Syringe Accuracy: +/- 1% Depending on Liquid with Single Dose Electrical: 220 VAC Single Phase Power Supply (50 Hz)

Power: 2.0 H.P.

Speed: Max. 220 Bottles per minuite

Syringe Fill Range: 10ml to 50ml,50ml to 100ml, 100ml to 250ml and 250ml to 500ml

Conveyor Height: 800-850 mm

Overall Dimensions: 4000 mm (L) x 1300 mm (W) x 1550 mm(H)