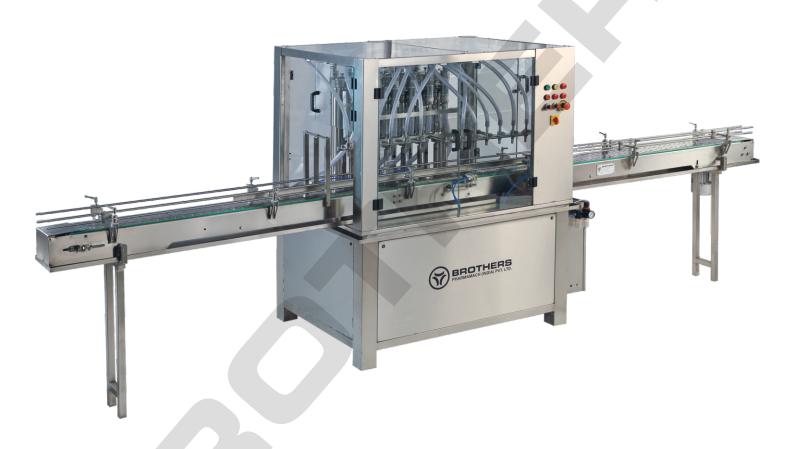

### LIQFILL-220 Automatic Twin Track Twelve Head Liquid Bottle Filling Machine

The Automatic Twin Track Twelve Head Volumetric Linear Liquid Bottle Filling Machine, Model LIQFILL-220 is suitable for Bottles with maximum speed of 220 Bottles per minute. Machine with unique twin track operation of bottles resulting in smoother movement of bottles at lower speed producing higher output. The output of Bottle Filling Machines depending on nature of Liquids, Bottle Diameter, Bottle Height, Bottle Neck Size and Fill Volume. Machine construction in fully Stainless Steel finish including machine frame structure. Machine with Optional Turn Tables at In-feed and Out-feed with individual drives to match the speed of incoming and outgoing Bottles for smoother operation. All parts coming in contact with Liquids are made from SS 316 Materials.

#### **SPECIAL FEATURES:**

- No Bottle No Fill System, No Bottle Machine Stop System
- Twin Track Bottle Movement system for smoother operation
- All contact parts made of Ss316 material with easy removal system for Auto-Claving/Sterilization/Cleaning
- Machine construction in SS 304 material
- Diving Nozzle for Foam free filling
- Very High Fill Accuracy
- Automatic Infeed and Exit of Bottles
- Minimum Change Over time
- Unique Free Spinning Bottle Seperator- No pneumatic operation
- Built-in A.C. Variable Freq. Drive System