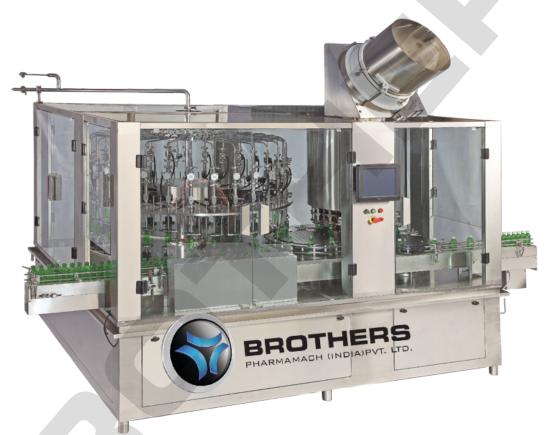

## <u>LIQFILL-240FM Automatic Rotary Monoblock Liquid Bottle Filling & Capping Machine with FLOW METER Technology</u>

The Automatic Rotary Monoblock 24x12 Head Liquid Bottle Filling and Capping Machine, Model LIQFILL-240<sup>FM</sup> with FLOW METER Liquid Filling Technolgy is suitable for Round, Oval, Flat or Square Bottles with maximum speed of 240 Bottles per minute. Machine available with ROPP/Plastic SCREW Capping system or Pick N Place type Screw Capping System. Machine with Rotary operation of bottles resulting in smoother movement of bottles at lower speed producing higher output. The output of Bottle Filling Machines depending on nature of Liquids, Bottle Diameter, Bottle Height, Bottle Neck Size and Fill Volume. Machine construction in fully Stainless Steel finish including M.S. Frame structure with Ss304 cladding. Machine with Optional Turn Tables at In-feed and Out-feed with individual drives to match the speed of incoming and outgoing Bottles for smoother operation. All parts coming in contact with Liquids are made from SS 316 Materials.

#### **SPECIAL FEATURES:**

- No Bottle No Fill System, No Bottle Machine Stop System
- Rotary Bottle Movement system for smoother operation
- All contact parts made of Ss316 material with easy removal system.
- Machine construction in SS 304 material
- Very High Fill Accuracy of +/- 1ml for any fill volume.
- Machine also available with option of high fill accuracy of +/- 0.5ml
- No Cap on Bottle Machine Stop System
- Automatic Infeed and Exit of Bottles
- Minimum Change Over time
- Suitable to Handle ROPP as well as Normal SCREW Cap with help of change parts
- Machine also available with Pick N Place SCREW capping for CRC/Special caps.
- Filling and Capping operation in Single machine due to Monoblock design
- Built-in A.C. Variable Freq. Drive System

#### **TECHNICAL SPECIFICATIONS**

Bottle Diameter: 28mm to 70mm\* Bottle Height: 50mm to 200mm\*

Cap Size: 18mm to 55mm ROPP or Plastic Screw Cap

Fill Range: 15ml to 250ml\*

Accuracy: +/- 1ml on Standard Machine or Optionally +/-0.5ml available on request.