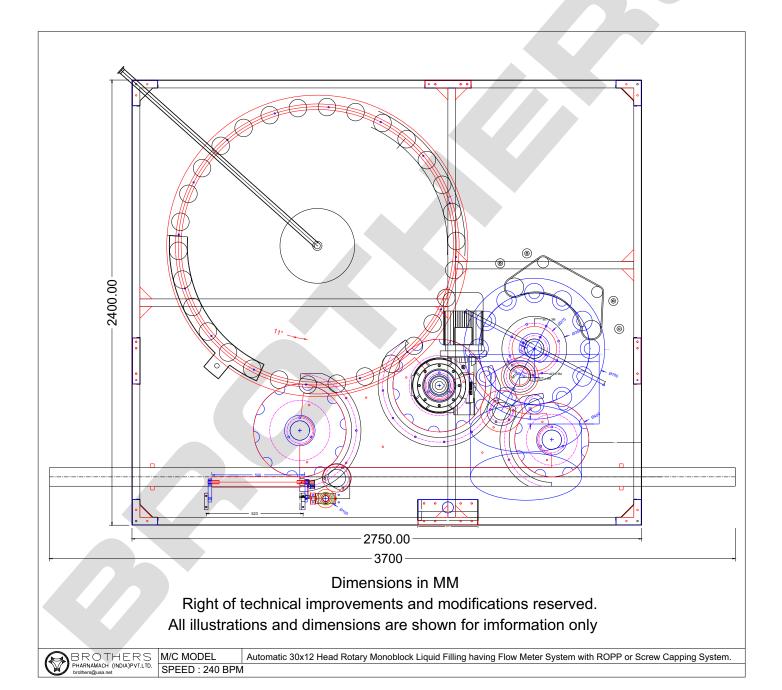

Electrical: 440VAC 3 Phase / 220 VAC Single Phase Power Supply (50 Hz)

Power: 5.0 H.P.

Speed: Max. 240 Bottles per minute depending on Fill Volume and type of Liquid

Conveyor Height: 800-850 mm

Overall Dimensions: 3700 mm (L) x 2400 mm (W) x 2000 mm(H)