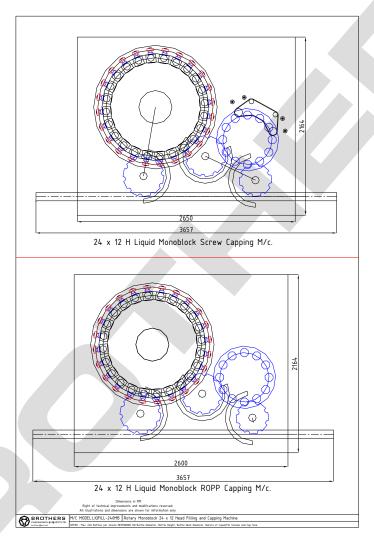

## LIQFILL-240<sup>MB</sup> Automatic Rotary Monoblock Volumetric Liquid Bottle Filling & Capping Machine

The Automatic Rotary Monoblock 24x12 Head Volumetric Linear Bottle Filling and Capping Machine, Model LIQFILL-240<sup>MB</sup> is suitable for Round, Oval, Flat or Square Bottles with maximum speed of 240 Bottles per minute. Machine with Rotary operation of bottles resulting in smoother movement of bottles at lower speed producing higher output. The output of Bottle Filling Machines depending on nature of Liquids, Bottle Diameter, Bottle Height, Bottle Neck Size and Fill Volume. Machine construction in fully Stainless Steel finish including M.S. Frame structure with Ss304 cladding. Machine with Optional Turn Tables at In-feed and Outfeed with individual drives to match the speed of incoming and outgoing Bottles for smoother operation. All parts coming in contact with Liquids are made from SS 316 Materials.

## SPECIAL FEATURES:

- No Bottle No Fill System, No Bottle Machine Stop System
- Rotary Bottle Movement system for smoother operation
- All contact parts made of \$s316 material with easy removal system for Auto-Claving/Sterilization/Cleaning
- Machine construction in SS 304 material
- Very High Fill Accuracy
- Automatic Infeed and Exit of Bottles
- Minimum Change Over time
- Filling and Capping operation in Single machine due to Monoblock design
- Built-in A.C. Variable Freq. Drive System

## **TECHNICAL SPECIFICATIONS**

Bottle Diameter : 28mm to 70mm\* Bottle Height : 50mm to 200mm\*

Cap Size: 18mm to 55mm ROPP or Plastic Screw Cap

Fill Range: 15ml to 120ml or 30ml to 250ml\*

Accuracy: +/- 1% Depending on Liquid with Single Dose