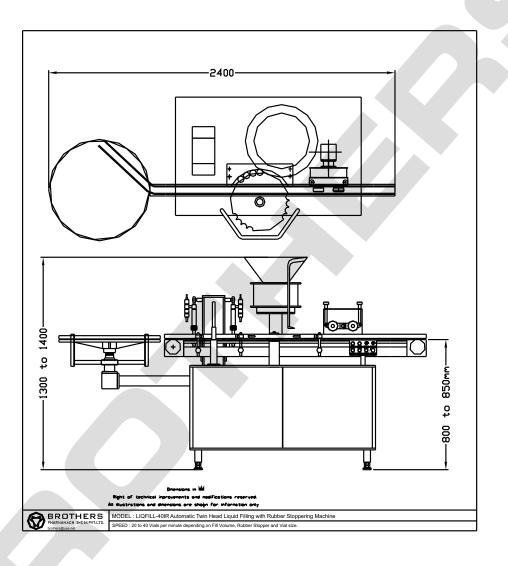

## LIQFILL-40<sup>IR</sup> Injectable Volumetric Liquid Vial Filling with Rubber Stoppering Machine

The Automatic Twin Head Volumetric Liquid Vial/Bottle Filling with Rubber Stoppering Machine Model LIQFILL-40<sup>IR</sup> is suitable for Round Vials and Bottles with maximum speed of 40 Products per minute.

The Machine can give Maximum speed of 40 Vials / Bottles per minute depending on nature of Liquids, Vial/Bottle Neck Diameter, Fill Volume and Rubber Stopper size. Machine construction in fully Stainless Steel finish including machine frame structure. Machine with built-in Turn Tables at In-feed with individual drives to match the speed of Filling and Stoppering for smoother operation. All parts coming in contact with Liquids and Rubber Stoppers are made from SS 316 and Teflon. Machine suitable for full as well as half stoppering.

## **TECHNICAL SPECIFICATIONS**

Vial/Bottle Diameter : 15mm to 50mm\* Vial/Bottle Height : 75mm Maximum\* Rubber Stopper Diameter : 13mm and 20mm Dry or Wet Grey Butyl Fill Range : 1ml to 100ml with the help of Change Parts / Syringes Accuracy : +/- 1% Depending on Liquid, Fill volume with Single Dose Electrical : 220 VAC Single Phase Power Supply (50 Hz) Power : 2.0 H.P. Speed : Max. 40 per minuite Syringe Fill Range: 0.1ml to 1ml, 1ml to 5ml, 2ml to 10ml and 10ml to 50ml and 50ml to 100ml\* Conveyor Height : 800-850 mm Overall Dimensions : 2400 mm (L) x 850 mm (W) x 1400 mm (H)