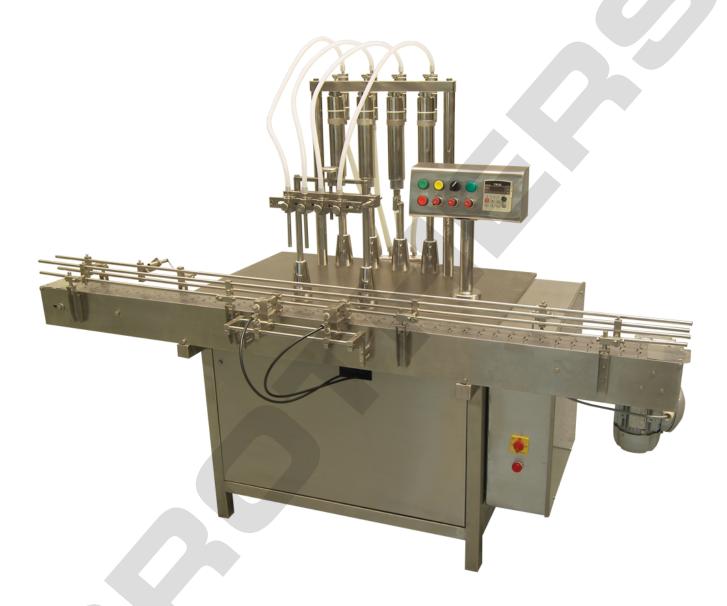

### **LIQFILL-80 Automatic Volumetric Liquid Filling Machine**

The Automatic Four Head Volumetric Linear Liquid Bottle Filling Machine, Model LIQFILL-80 is suitable for Bottles with maximum speed of 80 Bottles per minute. The output of Bottle Filling Machines depending on nature of Liquids, Bottle Diameter, Bottle Height, Bottle Neck Size and Fill Volume. Machine construction in fully Stainless Steel finish including machine frame structure. Machine with Optional Turn Tables at In-feed and Out-feed with individual drives to match the speed of incoming and outgoing Bottles for smoother operation. All parts coming in contact with Liquids are made from SS316 Materials.

#### **SPECIAL FEATURES:**

- No Bottle No Fill System, No Bottle Machine Stop System
- All contact parts made of Ss316 material with easy removal system for Auto-Claving/Sterilization/Cleaning
- Machine construction in SS 304 material
- Diving Nozzle for Foam free filling
- Very High Fill Accuracy
- Automatic Infeed and Exit of Bottles
- Minimum Change Over time
- Unique Free Spinning Bottle Seperator- No pneumatic operation
- Built-in A.C. Variable Freq. Drive System