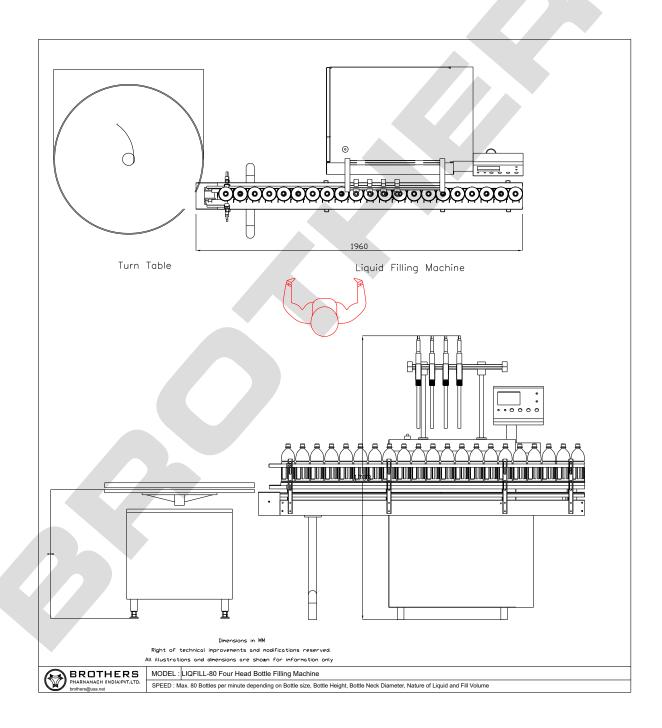

#### **TECHNICAL SPECIFICATIONS**

Bottle Diameter: Upto 90mm\*

Fill Range: 30ml to 500ml with help of Change Parts / Syringe Accuracy: +/- 1% Depending on Liquid with Single Dose Electrical: 220 VAC Single Phase Power Supply (50 Hz)

Power: 2.0 H.P.

Speed: Max. 80 Bottles per minuite

Syringe Fill Range: 10ml to 50ml,50ml to 100ml, 100ml to 250ml and 250ml to 500ml

Conveyor Height: 800-850 mm

Overall Dimensions: 1830 mm (L) x 800 mm (W) x 1550 mm(H)