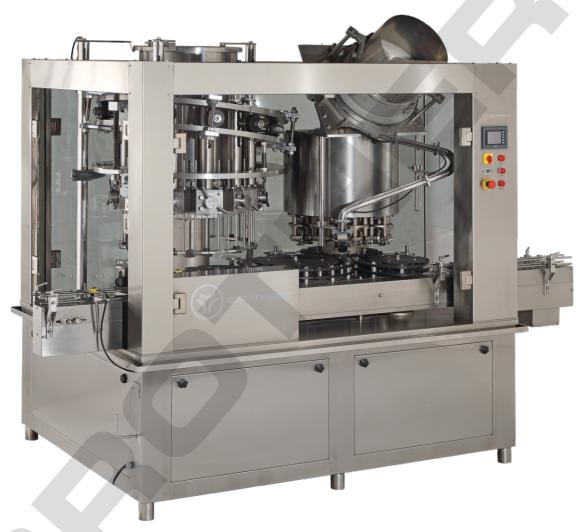

# Rotary Monoblock Volumetric Liquid Filling with Capping Machine

## LIQFILL-80<sup>MB</sup> Automatic Rotary Monoblock Volumetric Liquid Bottle Filling & Capping Machine

The Automatic Rotary Monoblock 8x8 Head Volumetric Rotary Bottle Filling and Capping Machine, Model LIQFILL-80<sup>MB</sup> is suitable for Round, Oval, Flat or Square Bottles with maximum speed of 80 Bottles per minute. Machine with Rotary operation of bottles resulting in smoother movement of bottles at lower speed producing higher output. The output of Bottle Filling Machines depending on nature of Liquids, Bottle Diameter, Bottle Height, Bottle Neck Size and Fill Volume. Machine construction in fully Stainless Steel finish including M.S. Frame structure with SS304 cladding. Machine with Optional Turn Tables at In-feed and Out-feed with individual drives to match the speed of incoming and outgoing Bottles for smoother operation. All parts coming in contact with Liquids are made from SS 316 Materials.

#### SPECIAL FEATURES:

- No Bottle No Fill System, No Bottle Machine Stop System
- Rotary Bottle Movement system for smoother operation
- All contact parts made of Ss316 material with easy removal system for Auto-Claving/Sterilization/Cleaning
- Machine construction in SS 304 material
- Very High Fill Accuracy
- Automatic Infeed and Exit of Bottles
- Minimum Change Over time
- Filling and Capping operation in Single machine due to Monoblock design
- Built-in A.C. Variable Freq. Drive System