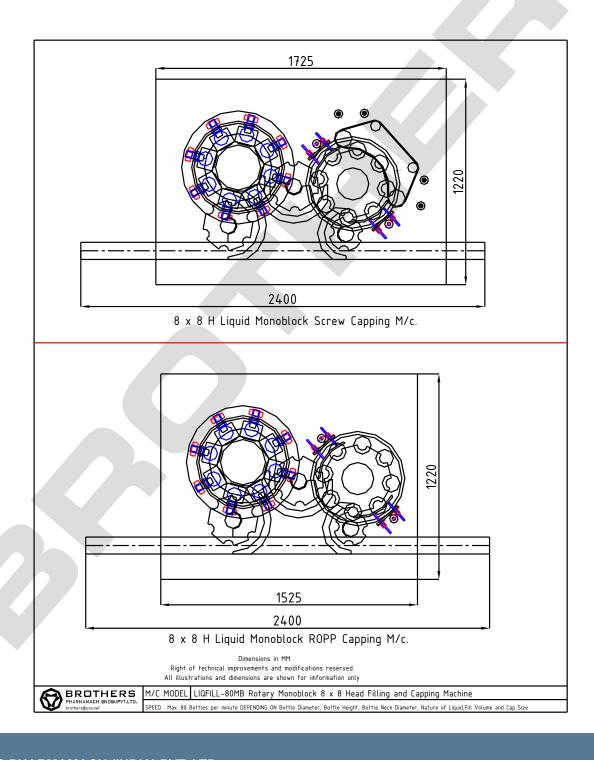

### **TECHNICAL SPECIFICATIONS**

Bottle Diameter: 28mm to 70mm\* Bottle Height: 50mm to 200mm\*

Cap Size: 18mm to 55mm ROPP or Plastic Screw Cap

Fill Range: 15ml to 120ml or 30ml to 250ml\*

Accuracy: +/- 1% Depending on Liquid with Single Dose

Electrical: 440VAC 3 Phase / 220 VAC Single Phase Power Supply (50 Hz)

Power: 2.5 H.P.

Speed: Max. 80 Bottles per minute depending on Fill Volume and type of Liquid Syringe Fill Range: 15ml to 120ml,30ml to 250ml or 250ml to 500ml on Special Ver.

Conveyor Height: 800-850 mm

Overall Dimensions: 2400 mm (L) x 1250 mm (W) x 1550 mm(H)

\* Specification can be changed as per customers requirements